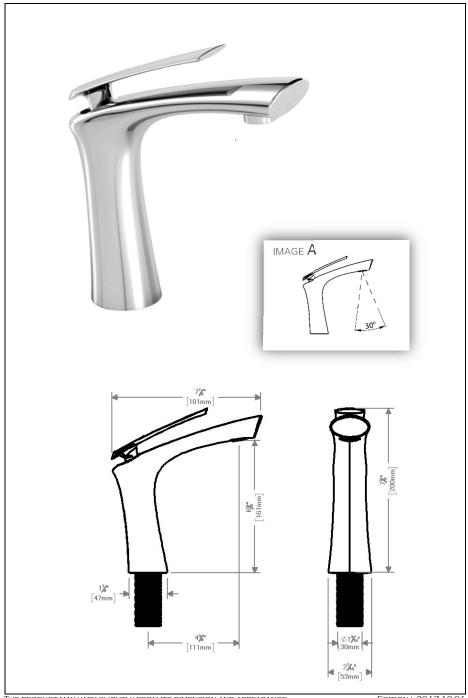

#### **SPECIFICATION**

- MADE OF SOLID BRASS
- CERAMIC CARTRIDGE
- Female 3/8in connection
- ADJUSTABLE ANTI-LIMESTONE SILICONE AERATOR (IMAGE A)

Intertek ASME 112.118.1 / CSA B125.1

THE PRODUCT MAY VARY SLIGHTLY FROM ITS DIMENSION AND APPEARANCE.

EDITION: -2017-10-01