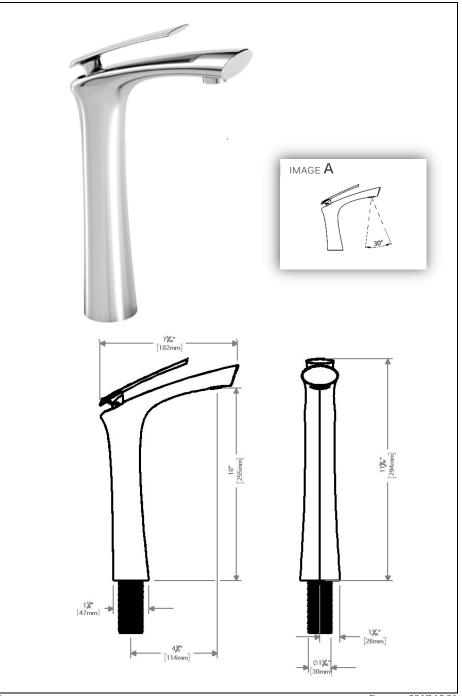

#### **SPECIFICATION**

- Made of solid brass
- CERAMIC CARTRIDGE
- FEMALE 3/8IN CONNECTION
- ADJUSTABLE ANTI-LIMESTONE SILICONE AERATOR (IMAGE A)