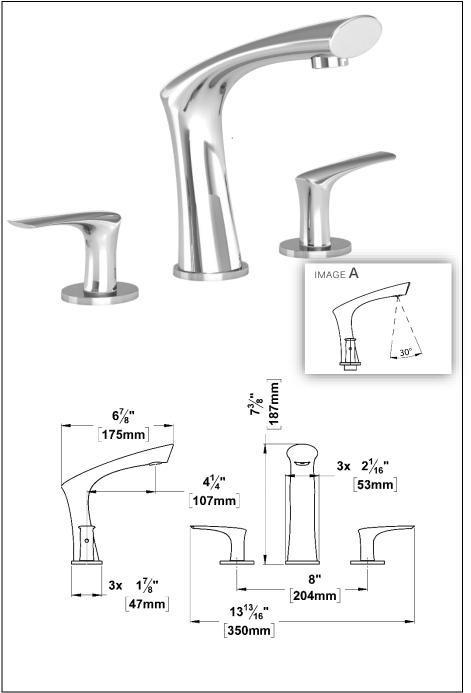

# Faucet: FL13-XX

#### **SPECIFICATION**

- Made of solid brass
- CERAMIC CARTRIDGE
- Female 3/8in connection
- ADJUSTABLE ANTI-LIMESTONE SILICONE AERATOR (IMAGE A)

Intertek ASME 112.118.1 / CSA B125.1

THE PRODUCT MAY VARY SLIGHTLY FROM ITS DIMENSION AND APPEARANCE.

EDITION: -2017-10-01