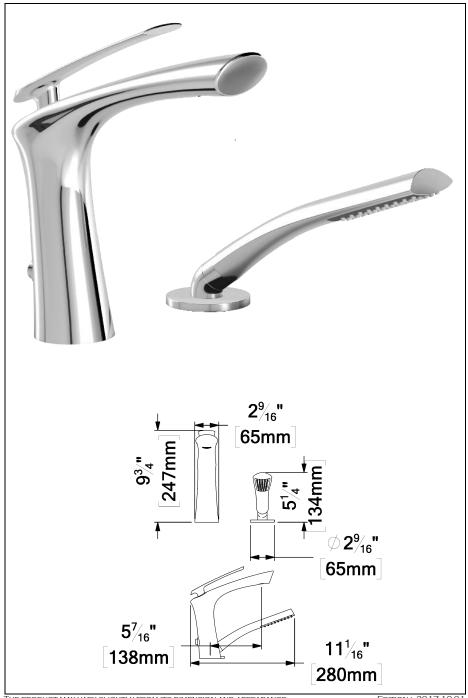

# Faucet: FL31-CR

#### **SPECIFICATION**

- MADE OF SOLID BRASS
- CERAMIC CARTRIDGE
- FEMALE 3/8IN CONNECTION
- PUSH-BUTTON DIVERTER