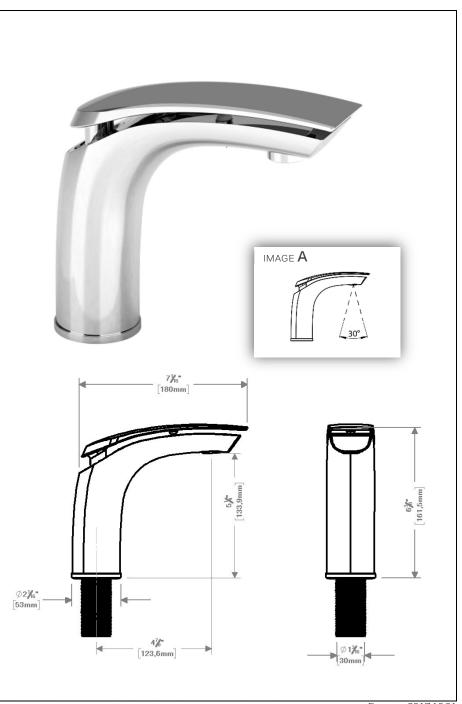

#### **SPECIFICATION**

- MADE OF SOLID BRASS
- CERAMIC CARTRIDGE
- FEMALE 3/8IN CONNECTION
- ADJUSTABLE ANTI-LIMESTONE SILICONE AERATOR (IMAGE A)

### FLOW RATE

- 5,7L/min [1.5 gpm] @60psi

Intertek ASME 112.118.1 / CSA B125.1

THE PRODUCT MAY VARY SLIGHTLY FROM ITS DIMENSION AND APPEARANCE.

EDITION: -2017-10-01