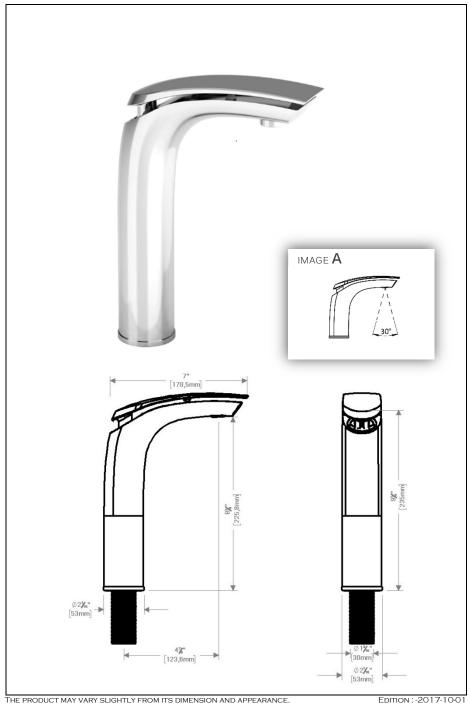

# Faucet: NU12-XX

### **SPECIFICATION**

- MADE OF SOLID BRASS
- CERAMIC CARTRIDGE
- FEMALE 3/8IN CONNECTION
- ADJUSTABLE ANTI-LIMESTONE SILICONE AERATOR (IMAGE A)

## CONNECTION

FEMALE 3/8IN CONNECTION