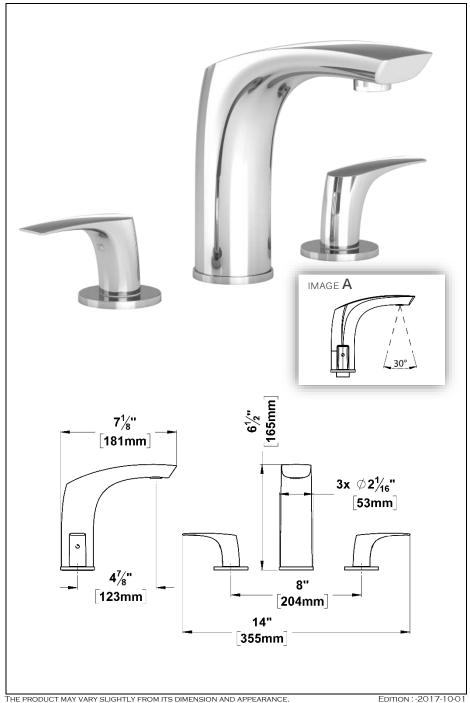

### **SPECIFICATION**

- MADE OF SOLID BRASS
- CERAMIC CARTRIDGE
- FEMALE 3/8IN CONNECTION
- ADJUSTABLE ANTI-LIMESTONE SILICONE AERATOR (IMAGE A)

Intertek ASME 112.118.1 / CSA B125.1

THE PRODUCT MAY VARY SLIGHTLY FROM ITS DIMENSION AND APPEARANCE.

Phone: (450) 281-0581 | Toll free: 1 (855) 581-0581 | Fax: (450) 281-0588 | Email: support@tenzo.ca