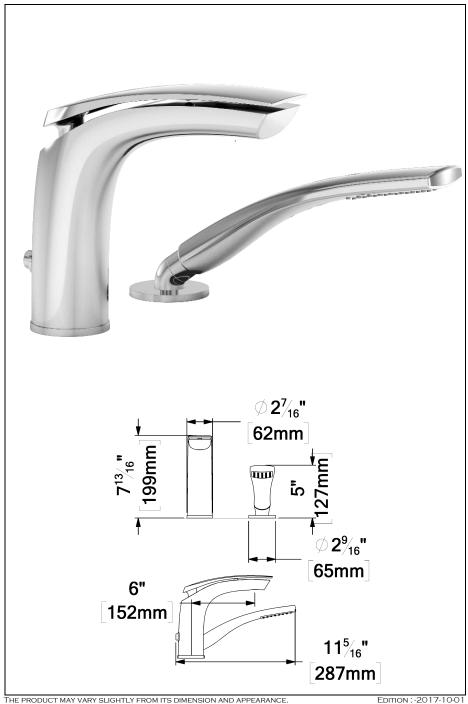

# Faucet: NU31-CR

Intertek ASME 112.118.1 / CSA B125.1

THE PRODUCT MAY VARY SLIGHTLY FROM ITS DIMENSION AND APPEARANCE.