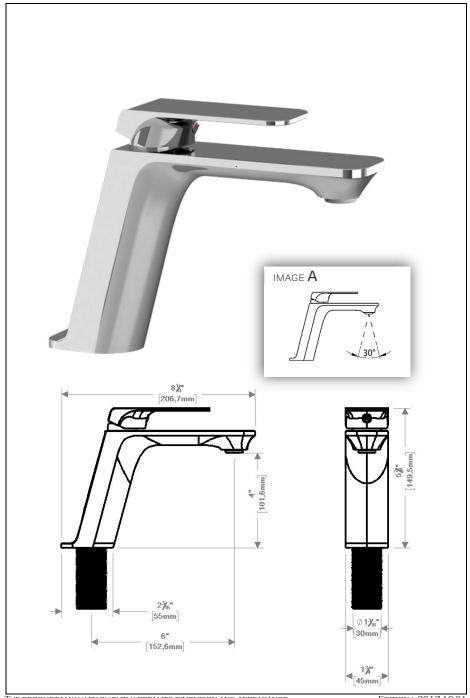

#### **SPECIFICATION**

- MADE OF SOLID BRASS
- CERAMIC CARTRIDGE
- FEMALE 3/8IN CONNECTION
- ADJUSTABLE ANTI-LIMESTONE SILICONE AERATOR (IMAGE A)

Intertek ASME 112.118.1 / CSA B125.1

THE PRODUCT MAY VARY SLIGHTLY FROM ITS DIMENSION AND APPEARANCE.

EDITION: -2017-10-01