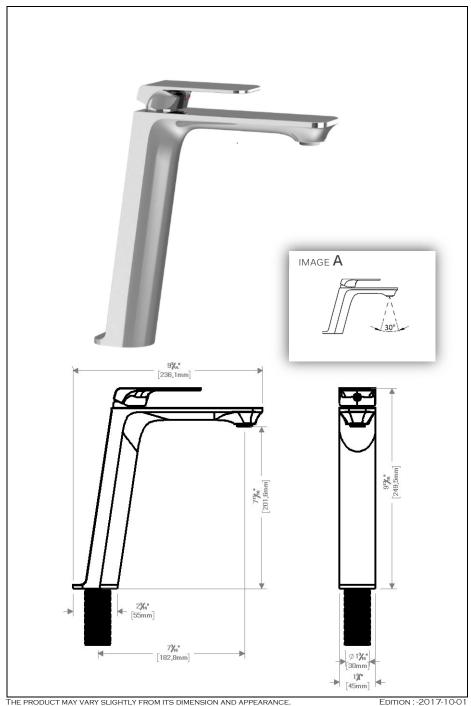

### **SPECIFICATION**

- MADE OF SOLID BRASS
- CERAMIC CARTRIDGE
- FEMALE 3/8IN CONNECTION
- ADJUSTABLE ANTI-LIMESTONE SILICONE AERATOR (IMAGE A)