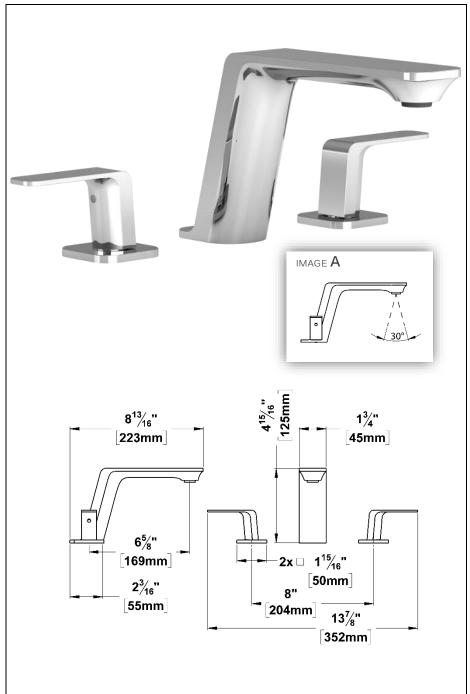

# Faucet: QU13-XX

#### **SPECIFICATION**

- MADE OF SOLID BRASS
- CERAMIC CARTRIDGE
- Female 3/8in connection
- ADJUSTABLE ANTI-LIMESTONE SILICONE AERATOR (IMAGE A)

## CONNECTION

- Female 3/8in connection