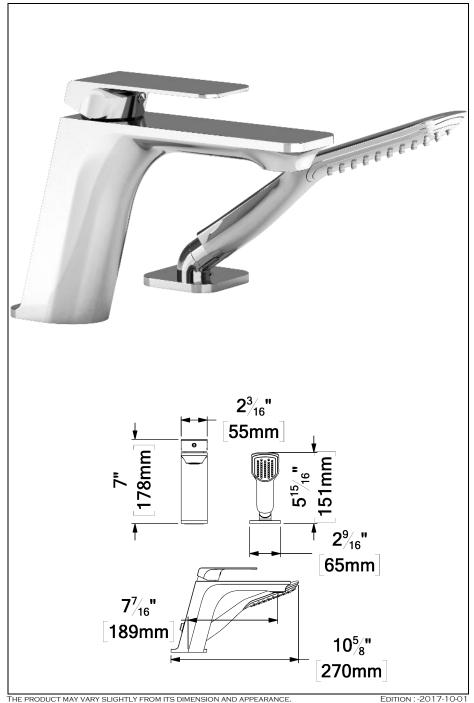

# Faucet: QU31-CR

Intertek ASME 112.118.1 / CSA B125.1

THE PRODUCT MAY VARY SLIGHTLY FROM ITS DIMENSION AND APPEARANCE.

Phone: (450) 281-0581 | Toll free: 1 (855) 581-0581 | Fax: (450) 281-0588 | Email: support@tenzo.ca