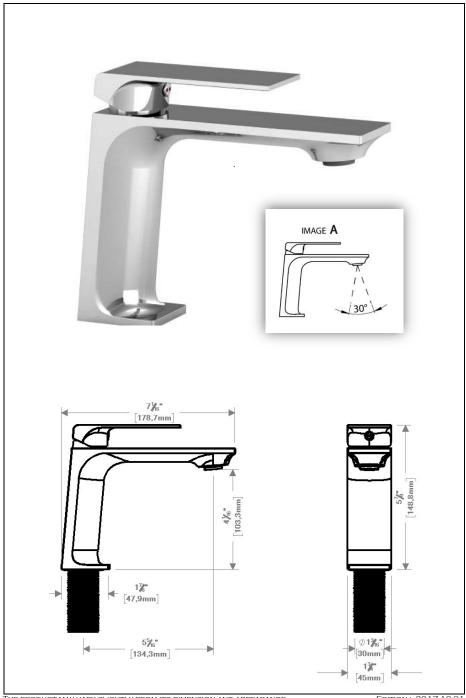

### **SPECIFICATION**

- MADE OF SOLID BRASS
- CERAMIC CARTRIDGE
- Female 3/8in connection
- ADJUSTABLE ANTI-LIMESTONE SILICONE AERATOR (IMAGE A)

## CONNECTION

- Female 3/8in connection