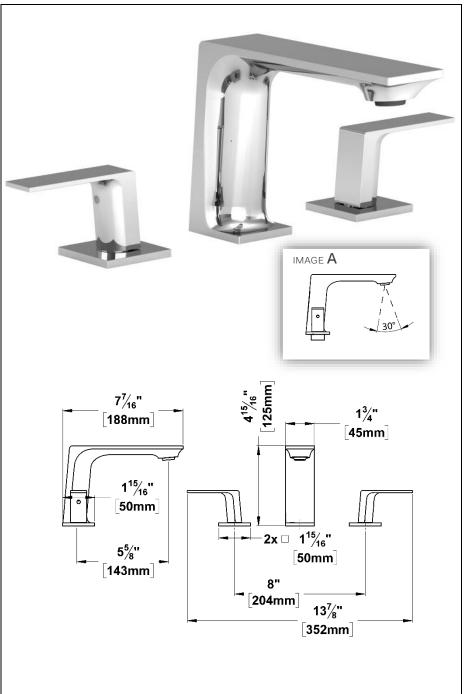

# Faucet: SL13-XX

#### **SPECIFICATION**

- Made of solid brass
- CERAMIC CARTRIDGE
- FEMALE 3/8IN CONNECTION
- ADJUSTABLE ANTI-LIMESTONE SILICONE AERATOR (IMAGE A)