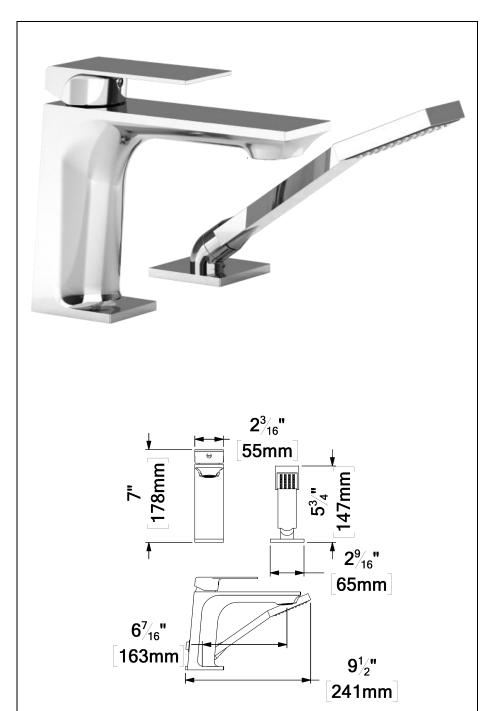

# Faucet: SL31-CR

Intertek ASME 112.118.1 / CSA B125.1

THE PRODUCT MAY VARY SLIGHTLY FROM ITS DIMENSION AND APPEARANCE.