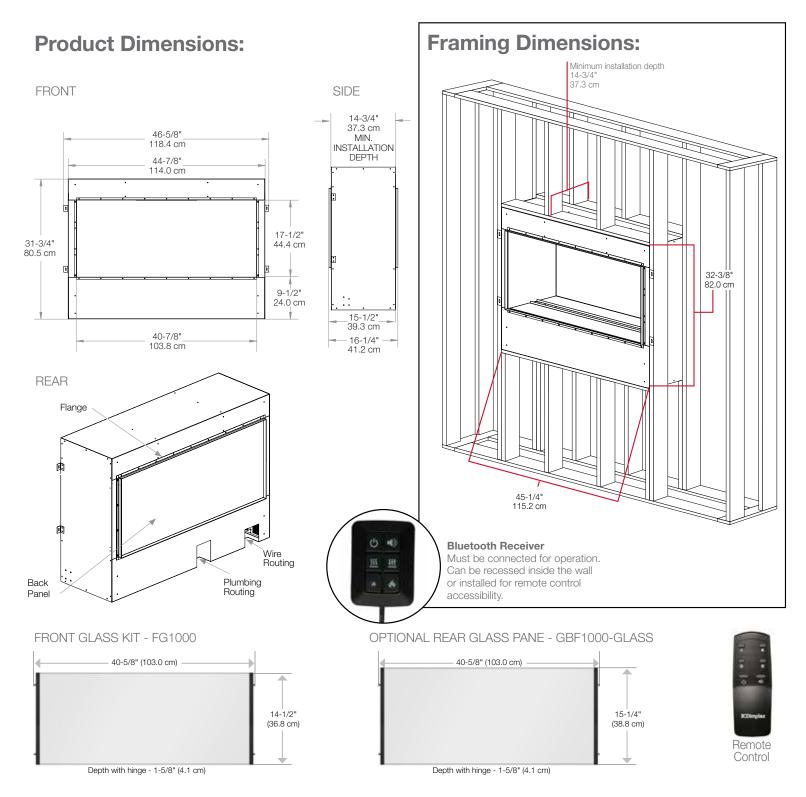

# **Opti-myst® Pro 1000** Built-in Electric Firebox

#### GBF1000-PRO

Easily turn fireplace design concepts into reality with the Opti-myst Pro 1000 Built-in Electric Firebox. Install as a single-sided unit, or remove the included backer panel and convert to a see-through design that opens the view between rooms. The discrete heater completes the functionality and ensures perfect comfort in addition to the dazzling Opti-myst flame and smoke effect.