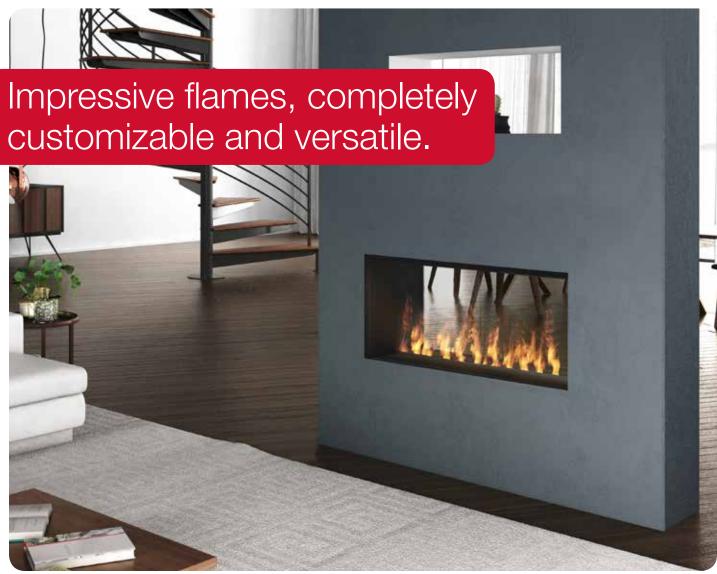

#### GBF1000-PRO

Easily turn fireplace design concepts into reality with the Opti-myst Pro 1000 Built-in Electric Firebox. Install as a single-sided unit, or remove the included backer panel and convert to a see-through design that opens the view between rooms. The discrete heater completes the functionality and ensures perfect comfort in addition to the dazzling Opti-myst flame and smoke effect.

# **Opti-myst® Pro 1000** Built-in Electric Firebox

GBF1000-PRO