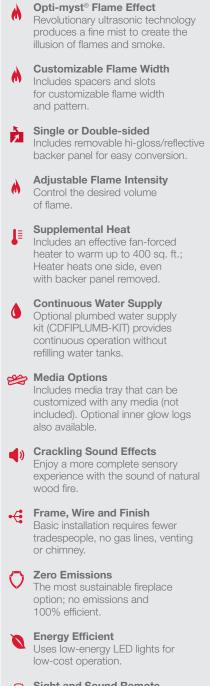

#### **Features**

Sight and Sound Remote Control the flames, heater and sound at the touch of a button.

0.08

0.00

043 0.01

5.3 0.15

Specifications, finishes and dimensions are subject to change. †Limited warranty. ©2018 Glen Dimplex Americas