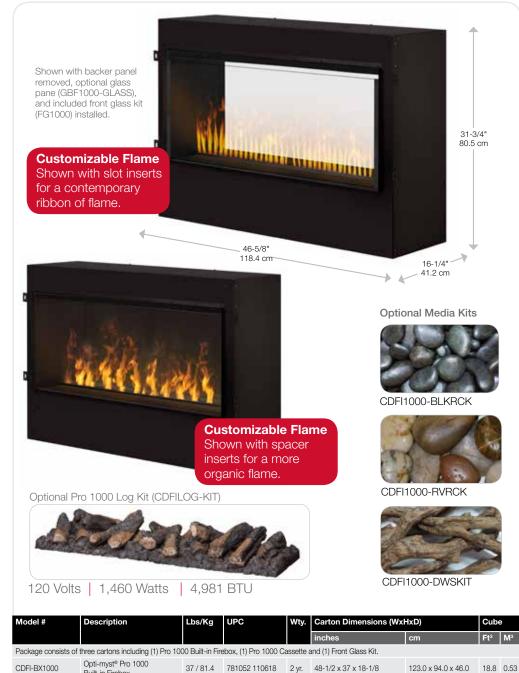

#### GBF1000-PRO

Easily turn fireplace design concepts into reality with the Opti-myst Pro 1000 Built-in Electric Firebox. Install as a single-sided unit, or remove the included backer panel and convert to a see-through design that opens the view between rooms. The discrete heater completes the functionality and ensures perfect comfort in addition to the dazzling Opti-myst flame and smoke effect.

### **Opti-myst<sup>®</sup> Pro 1000 Built-in Electric Firebox**

opti-mysť

# **Opti-myst® Pro 1000** Built-in Electric Firebox

GBF1000-PRO