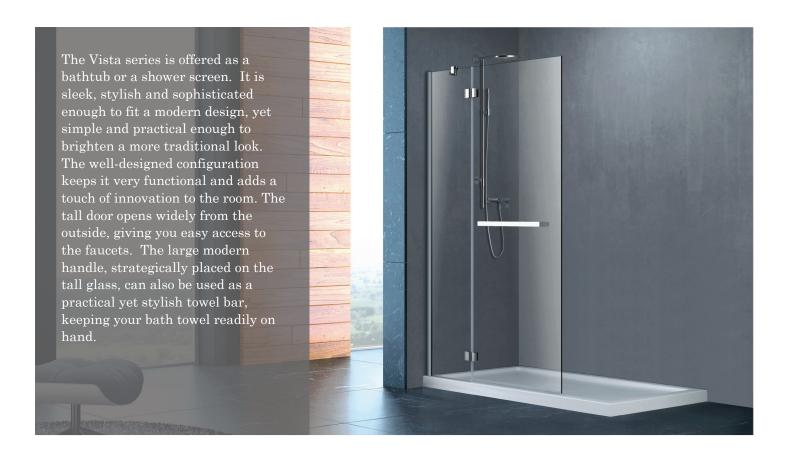

## **VISTA**

SHOWER DOOR ALCOVE 1 DOOR, 1 FIXED

• Configuration of installation on shower

Bathtub screen 40 po: DVS4000ESTA21

82 1/4" x 28 5/8" x 2"

90,39 lbs (41 kg)

2090 mm x 726 mm x 50 mm

Box #1:

· Can be installed as a walk-in

• 90° opening and 20° inner closing

Reversible installation

• Height of 74 3/4" (20000mm)

- Large door panel and small fixed panel
- ZittaClean stain resistant glass treatment
- · Hinges guaranteed for life
- Provides access to the faucets
- Chrome hardware
- Towel bar on the door
- Stainless-steel support bar
- Finishing cap
- Seals
- Adjustment of the wall extrusion and the fixed panel of 25mm 1"
- · Easy to clean