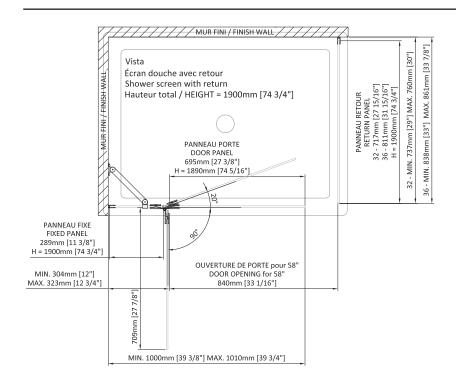

## **VISTA**

SHOWER DOOR ALCOVE 1 DOOR, 1 FIXED

• Configuration of installation on shower

Bathtub screen 40 po: DVS4000ESTA21

82 1/4" x 28 5/8" x 2"

90,39 lbs (41 kg)

2090 mm x 726 mm x 50 mm

Box #1:

· Can be installed as a walk-in

• 90° opening and 20° inner closing

Reversible installation

• Height of 74 3/4" (20000mm)

- Large door panel and small fixed panel
- ZittaClean stain resistant glass treatment
- · Hinges guaranteed for life
- Provides access to the faucets
- Chrome hardware
- Towel bar on the door
- Stainless-steel support bar
- Finishing cap
- Seals
- Adjustment of the wall extrusion and the fixed panel of 25mm 1"
- · Easy to clean