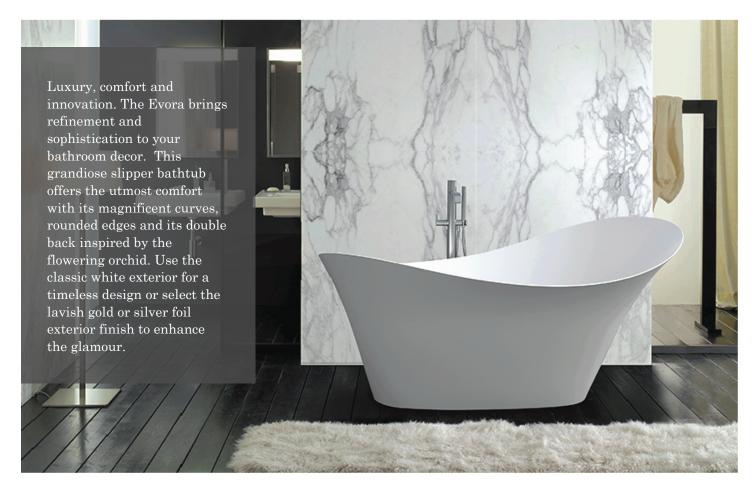

## AVAILABLE: WHITE, GOLD OR SILVER EXTERIOR

-610 mm [24"] ---| -700 mm [27 1/2"] -

- · Organic shapes design
- Single space
- Floral asymmetrical shape
- Left and right version
- Modern comfort
- · High back for headrest
- · Surface for faucet or storage
- 3 installation configurations: freestanding, back wall or corner
- Adjustable legs
- Overflow included
- Drain included
- Capacity of 230 Liters (60 gal. US)
- · Deep immersion point
- Immersion point to 400 mm (15 3/4")
- Solidity of construction
- · Shell of pure acrylic reinforced with 4 layers fiberglass, assembled without apparent joints
- · Glossy interior and exterior surfaces
- · 10 years warranty
- · Sound, light and heated backrest option available