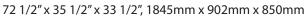

## AVAILABLE: WHITE, GOLD OR SILVER EXTERIOR

-610 mm [24"] ---| -700 mm [27 1/2"] -

- · Organic shapes design
- Single space
- Floral asymmetrical shape
- Left and right version
- Modern comfort
- · High back for headrest
- · Surface for faucet or storage
- 3 installation configurations: freestanding, back wall or corner
- Adjustable legs
- Overflow included
- Drain included
- Capacity of 230 Liters (60 gal. US)
- · Deep immersion point
- Immersion point to 400 mm (15 3/4")
- Solidity of construction
- · Shell of pure acrylic reinforced with 4 layers fiberglass, assembled without apparent joints
- · Glossy interior and exterior surfaces
- · 10 years warranty
- · Sound, light and heated backrest option available