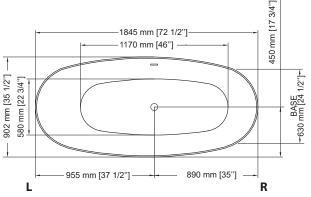

## AVAILABLE: WHITE, GOLD OR SILVER EXTERIOR

-610 mm [24"] ---| -700 mm [27 1/2"] -

- · Organic shapes design
- Single space
- Floral asymmetrical shape
- Left and right version
- Modern comfort
- · High back for headrest
- · Surface for faucet or storage
- 3 installation configurations: freestanding, back wall or corner
- Adjustable legs
- Overflow included
- Drain included
- Capacity of 230 Liters (60 gal. US)
- · Deep immersion point
- Immersion point to 400 mm (15 3/4")
- Solidity of construction
- · Shell of pure acrylic reinforced with 4 layers fiberglass, assembled without apparent joints
- · Glossy interior and exterior surfaces
- · 10 years warranty
- · Sound, light and heated backrest option available