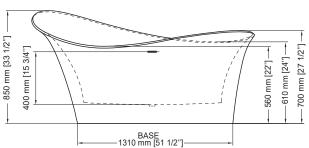

## AVAILABLE: WHITE, GOLD OR SILVER EXTERIOR

-610 mm [24"] ---| -700 mm [27 1/2"] -

- · Organic shapes design
- Single space
- Floral asymmetrical shape
- Left and right version
- Modern comfort
- · High back for headrest
- · Surface for faucet or storage
- 3 installation configurations: freestanding, back wall or corner
- Adjustable legs
- Overflow included
- Drain included
- Capacity of 230 Liters (60 gal. US)
- · Deep immersion point
- Immersion point to 400 mm (15 3/4")
- Solidity of construction
- · Shell of pure acrylic reinforced with 4 layers fiberglass, assembled without apparent joints
- · Glossy interior and exterior surfaces
- · 10 years warranty
- · Sound, light and heated backrest option available